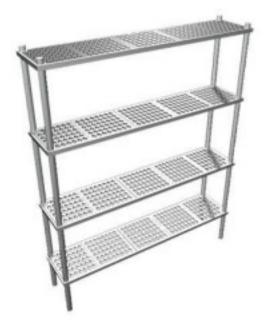

Cod: 47940039

Cellular shelving 500 mm deep 2000x500x1800h mm

## Description

Shelving with aluminium frames and uprights, quick-assembly with interlocking, cold-resistant polyethylene shelves that can be easily removed and washed. Thanks to its highly efficient cmponibilit y system, it allows easy and safe assembly. Due to its robust construction, the shelf has a single-shelf load capacity of up to 150 kg.

## Dimensions

Dimensioni esterne

2000x500x1800 mm