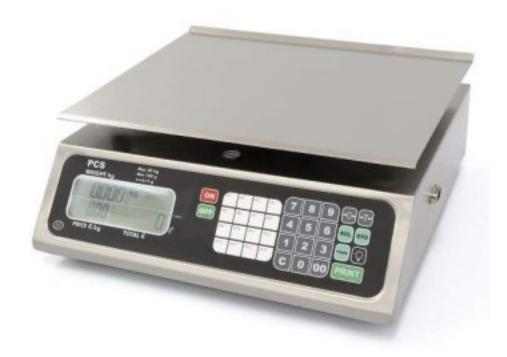

## Description

Scales for all types of business, certified commercial scale Generates the day's total sales report Monitors sales of weighed and unweighed products. Stainless steel construction. Removable stainless steel plate 29 x 35 cm. Rechargeable battery with up to 100 hours autonomy. Double backlit LCD display easy to read. Memory for 100 prices. Cash register functions. 16 memory keys. Fixed price function.