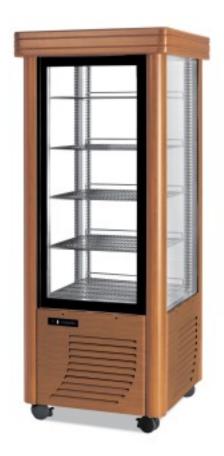

## **Description**

Wooden showcase for Patisseries, Restaurant or Bar. It is equipped with sturdy tempered glass on all 6 sides, with a single opening door. Inside, 4 shelves are positioned to guarantee full display capacity. At the bottom are practical wheels for easy movement; inside, LED lights are positioned.