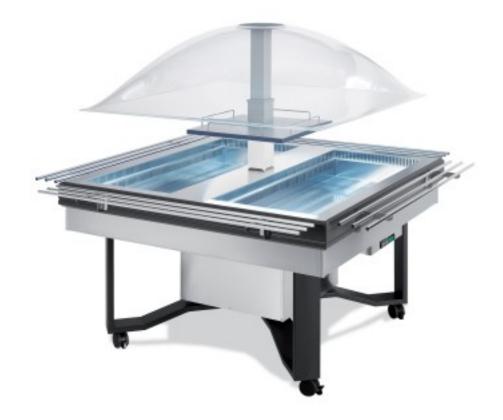

## Refrigerated Buffet display case with stainless steel basin and shelves

## Description

Refrigerated buffet display case with lighting for restaurants or self-service, with stainless steel structure, plexiglass dome with electric closing and opening. Static refrigeration, temperature from +3°C to +10°C (with closed dome). Equipped with wheels for easy movement. Containers not included. Possibility of inserting gastronorm containers max. height 15 cm.

## Dimensions

Dimensioni esterne

1490x1490x1700 mm