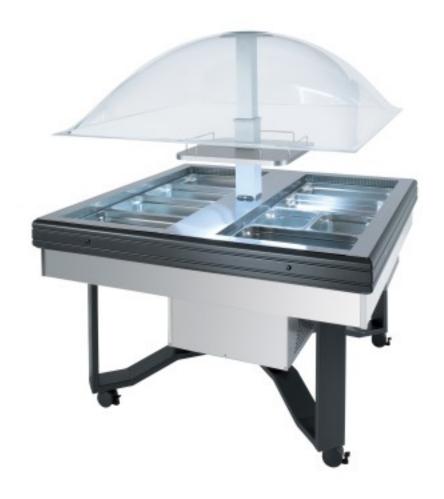

## Refrigerated Buffet Display Case with stainless steel basin

## **Description**

Refrigerated buffet display case with lighting for restaurants or self-service, with stainless steel structure, plexiglass dome with electric closing and opening. Static refrigeration, temperature from +3°C to +10°C (with closed dome). Equipped with wheels for easy movement. Containers not included. Possibility of inserting gastronorm containers max. height 15 cm.