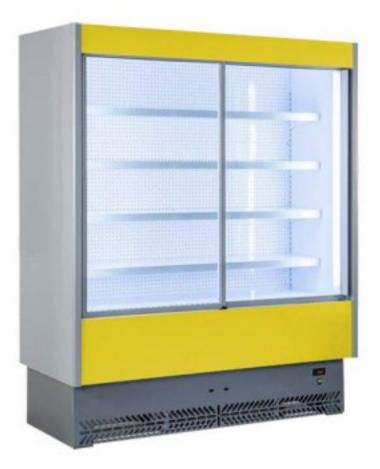

Cod: 35071288

Wall display case for cold meats and dairy products with sliding doors depth 800 mm 1975x800x2040h mm

## Description

Mural display with sliding doors. Compact but with a large display area. Suitable for small, medium and large-scale distribution. Made in Italy" technology, design and production. Easy installation. Optimised cleaning system. Low energy consumption. Low environmental impact. Tank manufactured without the use of CFCs. Ventilated refrigeration. Insulated blind sides (50 mm thick) with integrated neon lights. Electronic control panel. Stop-start defrosting. Double-glazed sliding doors.