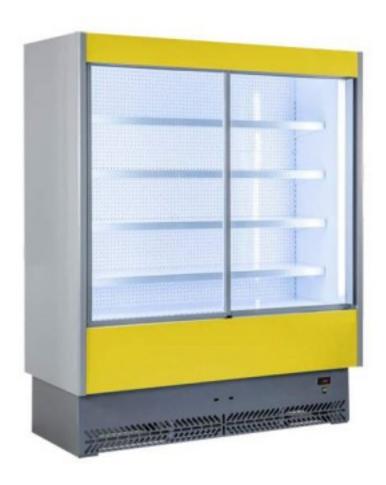

Cod: 35071286

Wall display case for cold meats and dairy products with sliding doors, depth 800 mm 1350x800x2040h mm

## Description

Mural display with sliding doors. Compact but with a large display area. Suitable for small, medium and large-scale distribution. Made in Italy" technology, design and production. Easy installation. Optimised cleaning system. Low energy consumption. Low environmental impact. Tank manufactured without the use of CFCs. Ventilated refrigeration. Insulated blind sides (50 mm thick) with integrated neon lights. Electronic control panel. Stop-start defrosting. Double-glazed sliding doors.