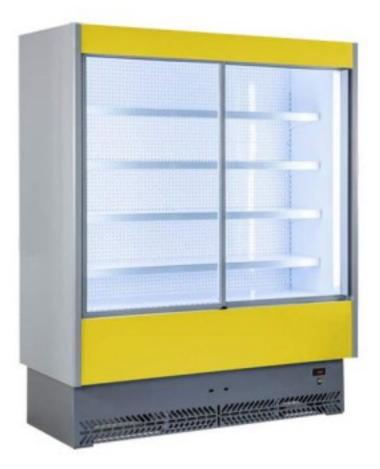

Cod: 35061285

Wall display case for cold meats and dairy products with sliding doors depth 600 mm 1975x600x1958h mm

## Description

Mural display with sliding doors. Compact but with a large display area. Suitable for small, medium and large-scale distribution. Made in Italy" technology, design and production. Easy installation. Optimised cleaning system. Low energy consumption. Low environmental impact. Tank manufactured without the use of CFCs. Ventilated refrigeration. Insulated blind sides (50 mm thick) with integrated neon lights. Electronic control panel. Stop-start defrosting. Double-glazed sliding doors.