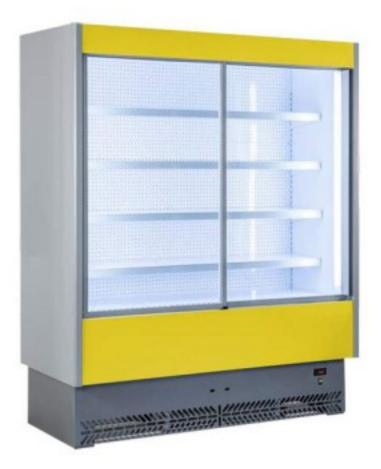

## Wall display for pre-packed meat with sliding doors 600 mm deep 1600x600x1958h mm

## Description

Mural display with sliding doors. Compact but with a large display area. Suitable for small, medium and large-scale distribution. Made in Italy" technology, design and production. Easy installation. Optimised cleaning system. Low energy consumption. Low environmental impact. Tank manufactured without the use of CFCs. Ventilated refrigeration. Insulated blind sides (50 mm thick) with integrated neon lights. Electronic control panel. Stop-start defrosting. Double-glazed sliding doors.