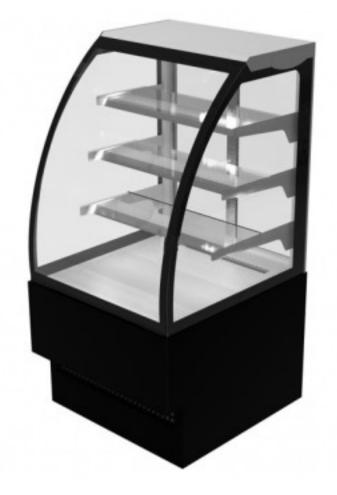

## Description

Ventilated pastry counter suitable for all sales areas, not only for displaying and highlighting pastry products, but also for displaying pre-packaged ready meals, sandwiches, cold dishes, etc. This counter focuses on the visibility of the displayed products, a key feature in the pastry sector. The curved panoramic glass panes and the 3 refrigerated shelves, all with lighting as standard in addition to the top one, offer great visibility of the products on display. Other colours available: Pink Ral 4010 - Green Ral 6019 - Yellow Ral 1028 - Blue Ral 5024