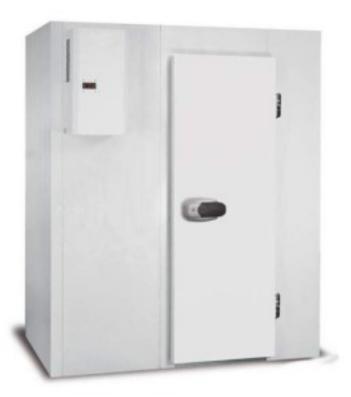

Cod: 42330994

Refrigerated cell height 2540 mm price excluding motor 4340x4340x2540h mm

## Dimensions

Spessore pareti

70 mm