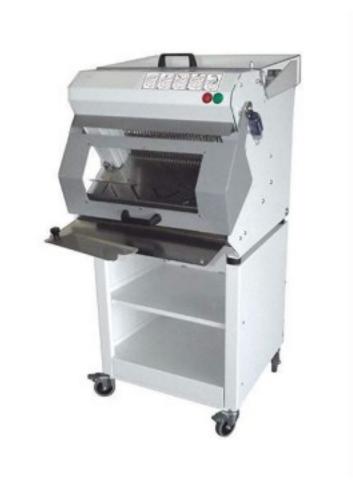

## Description

Automatic self-service bread cutter for supermarkets and retail outlets. Does not require dedicated operators and can be used by customers themselves. Front loading, manual opening and closing of loading door, removal door can only be opened at the end of the cycle. Maximum cutting width 420 mm, bread height 60-170 mm, adjustable cutting speed. Available with fixed blade pitch from 7 to 20 mm. Suitable for cutting bread with medium-hard crust.

## **Dimensions**

| Dimensioni esterne       | 850x600x1350 mm |
|--------------------------|-----------------|
| Lunghezza massima filone | 170 mm          |

## **Technical data**

| Peso              | 146 kg  |
|-------------------|---------|
| Potenza Elettrica | 0.75 kW |