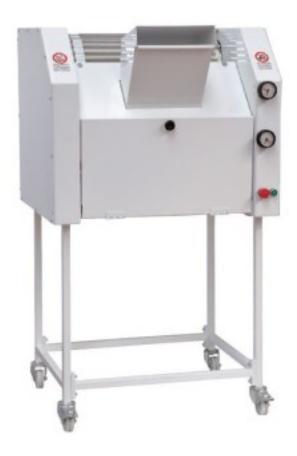

## Baguette machine with stand 113x109x74h cm

## Description

Machine built specifically for baguette production. Small in size and weight, the machine is normally mounted on a frame with pivoting wheels, but can easily be placed on a work table. The dough is processed gently and progressively until 70 cm long baguettes are obtained. Rolling cylinders made of steel coated with non-stick acetal resin for food use.