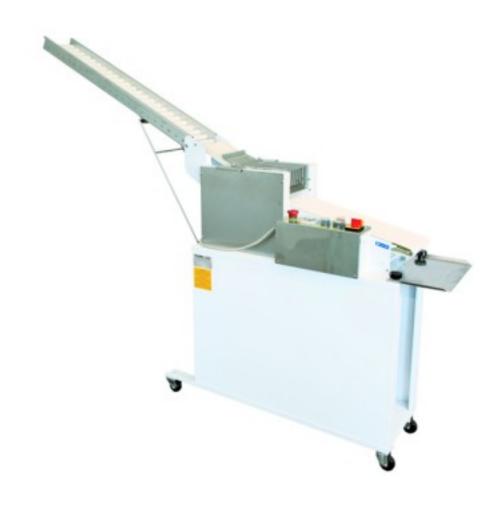

## **Description**

Breadstick shaping machine for continuous shaping of breadsticks by a pair of moulding rollers with different interchangeable diameters. The length of the breadsticks is adjusted with a timer located on the control panel. When the desired size is reached, the machine stops and cutting is automatically carried out, after which another cycle begins. The machine will continue until the operator presses the stop button. The width of the forming rollers is 15 cm. Production is from 8 to 24 breadsticks at a time depending on the diameter of the rollers. The machine is supplied with one pair of rollers of your choice, the others on request. There is a storage compartment in the machine trolley. It is mounted on swivel wheels. The loading hopper has free Teflon rollers and can be closed to reduce space requirements. Roller dimensions in mm 5-6, 5-8, 10-13-17.