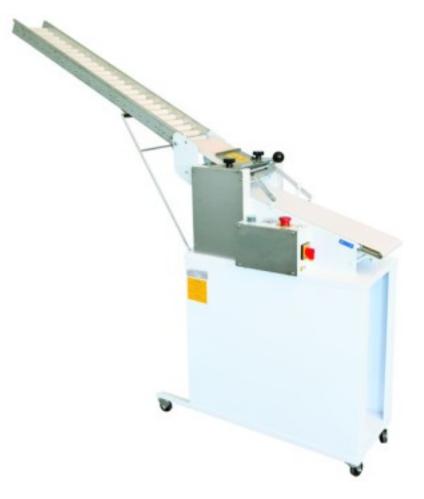

## Description

A breadstick moulding machine for forming breadsticks, which is carried out continuously by a pair of moulding rollers available with different interchangeable diameters. The length of the breadsticks is adjusted with a timer located on the control panel. Once the desired size is reached, the machine stops. Cutting is done manually by pressing a control and can be done directly on the outfeed belt or on special trays to be inserted into the machine. The width of the cutting rollers is 15 cm. Production is from 8 to 24 breadsticks at a time depending on the diameter of the rollers. The machine is supplied with one pair of rollers of your choice, the others on request. There is a storage compartment in the machine trolley. It is mounted on swivel wheels. The loading hopper has free rollers made of Teflon and can be closed to reduce bulk.