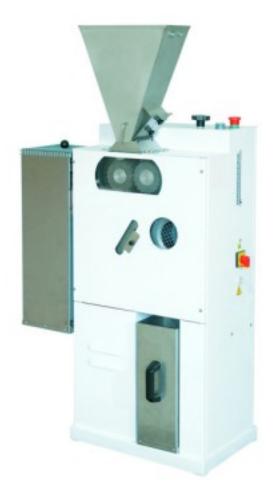

## **Description**

Machine designed to remove the fine husks from the almonds. By introducing the almonds, blanched in boiling water, into the special hopper, they pass between special rubber cylinders and come out below in the special container already peeled; while the peels are automatically separated and conveyed by a special fan into the side container, which is removable for emptying. All parts in contact with the product are made of stainless steel. Production: 30 kg/hour by performing 3 passes, without breaking any almonds. Degree of peeling: on the first passage 75%, on the second 92%, on the third 99%.