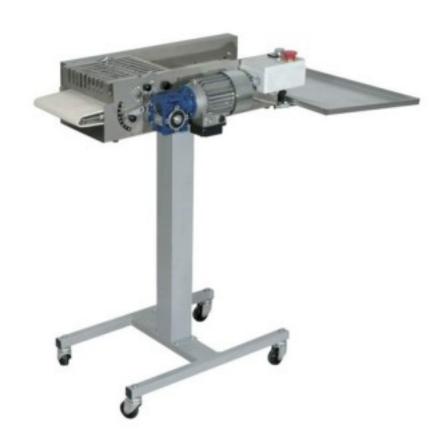

## Croissant moulder with trolley

## **Description**

Forming machine for wrapping croissants. Processes any type of dough well, without mistreating it. Thanks to a special wrapping system and the adjustment of the stainless steel cylinder, it works variable thicknesses from 2-7 mm. and can also produce mini-croissants. The load is at the front while the wrapped croissants come out at the back and are collected on a baking tray. Production of about 800 pieces/hour. Completely stainless steel. Ideal for combination with a croissant cutter.