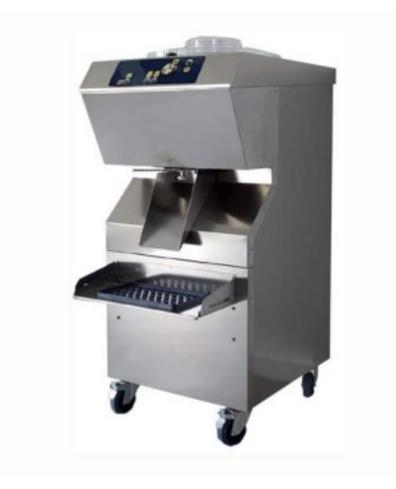

## Description

Ice Cream Maker with automatic extraction. Equipped with:

- tasparent lid to control the transformation of the mixture,
- double lid for inserting the ingredients with the stirrer in motion,
- agitator speed variator with high performance, ergonomically positioned dashboard,

- vertical production tank that allows you to control the mixture transformation during the entire work phase,

- dry heating,
- tap flush with the bottom of the tank,
- over 40 user-customisable programmes,

- large depth support shelf for any type of container.