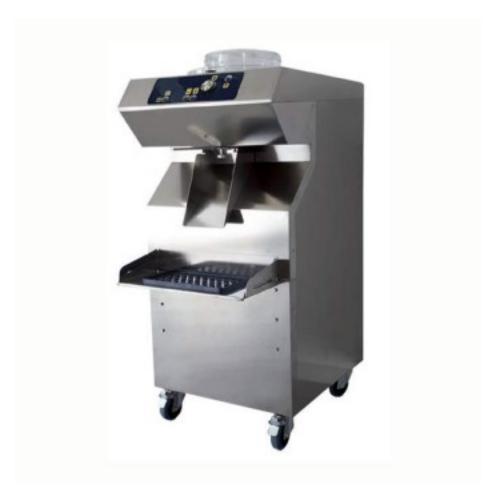

## Ice cream maker with automatic mixed condensation extraction capacity 7 litres

## Description

Ice Cream Maker with automatic extraction. Equipped with:

- tasparent lid to control the transformation of the mixture,
- double lid for inserting the ingredients with the stirrer in motion,
- agitator speed variator with high performance, ergonomically positioned dashboard,
- vertical production tank that allows you to control the mixture transformation during the entire work phase,
- dry heating,
- tap flush with the bottom of the tank,

- over 40 user-customisable programmes,
- large depth support shelf for any type of container.