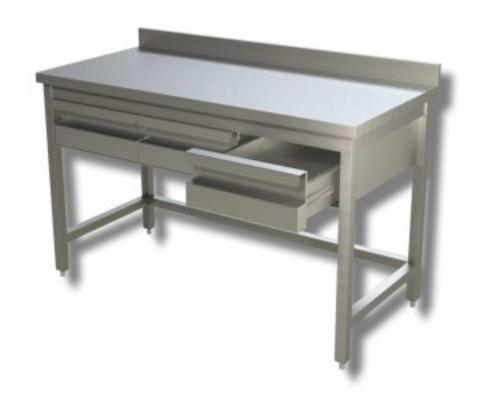

## Work table with splashback and drawers depth 600 mm 1000x600 mm 2 drawers

## **Dimensions**

| Altezza alzatina | 100 mm |
|------------------|--------|
|                  |        |

1000x600x850 mm