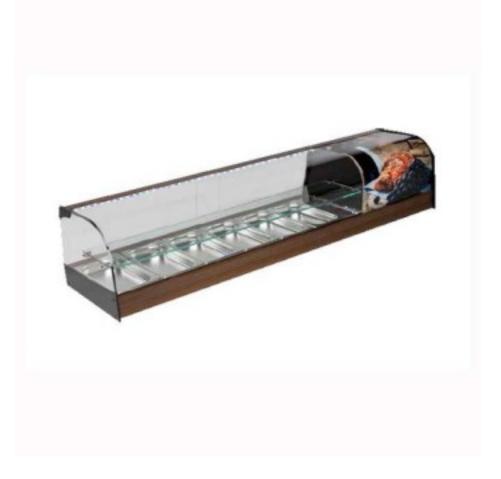

## LED illuminated refrigerated display case with shelf and decorations 1926x410x330h mm 8 trays

## Description

Refrigerated display case with LED lighting. Sliding doors. Decoration on curved glass with decals. Toughened safety glass NB: Product payable only by bank transfer, paypal or credit card.