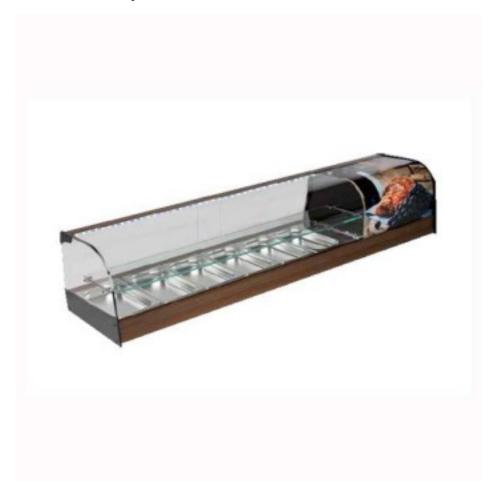

## LED illuminated refrigerated display case with shelf and decorations 1566x410x330h mm 6 trays

## Description

Refrigerated display case with LED lighting. Sliding doors. Decoration on curved glass with decals. Toughened safety glass NB: Product payable only by bank transfer, paypal or credit card.