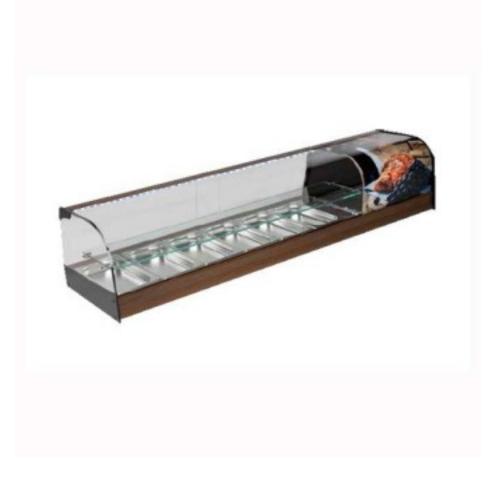

## LED-illuminated refrigerated display case with shelf and decorations 1216x410x330h mm 4 trays

## Description

Refrigerated display case with LED lighting. Sliding doors. Decoration on curved glass with decals. Toughened safety glass NB: Product payable only by bank transfer, paypal or credit card.