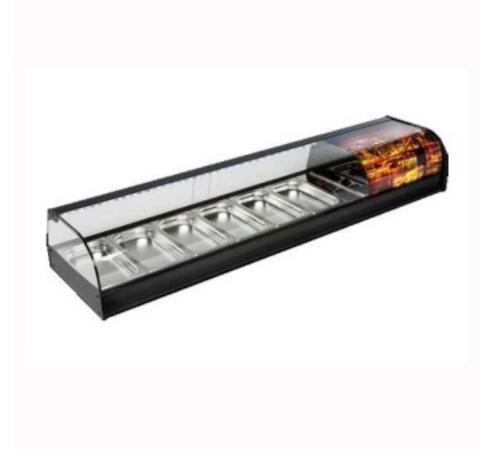

Cod: 30060606013

Refrigerated display case new york decoration 1566x410x250h mm 6 trays

## Description

Refrigerated display case with LED lighting. Sliding doors. Decoration on curved glass with decals. Tempered safety glass. NB: Product payable only by bank transfer, paypal or credit card.

## Dimensions

| Dimensioni esterne | 1220x410x250 mm |
|--------------------|-----------------|
|--------------------|-----------------|