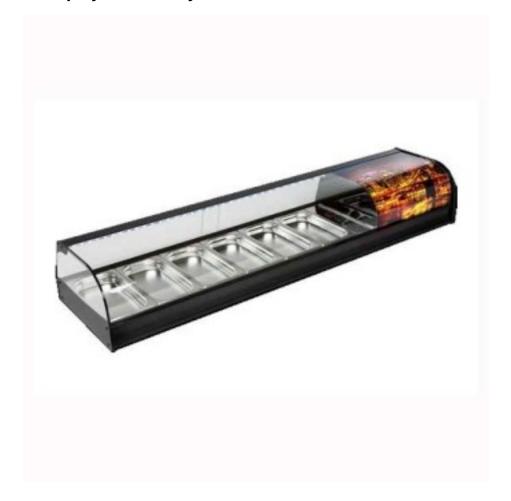

## Refrigerated display case new york decoration 1216x410x250h mm 4 trays

## Description

Refrigerated display case with LED lighting. Sliding doors. Decoration on curved glass with decals. Toughened safety glass NB: Product payable only by bank transfer, paypal or credit card.