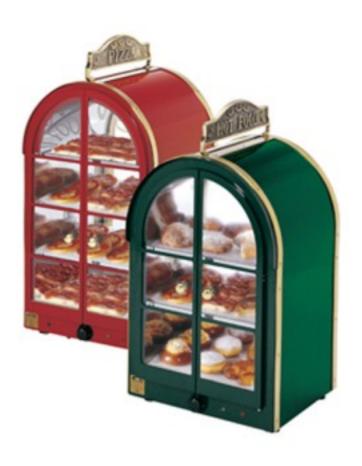

## Description

This display cabinet offers an adequate presentation of food, which is decisive for the success of the sale. The display cabinet, illuminated in all compartments, is of sturdy construction, with stainless steel interior, toughened glass and lacquered exterior in various colours. The finishes are solid brass.