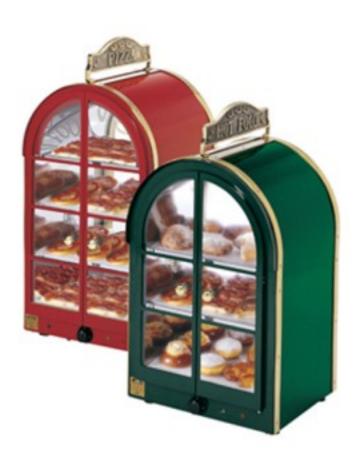

## Description

This display cabinet offers an adequate presentation of food, which is decisive for the success of the sale. The display cabinet, illuminated in all compartments, is of sturdy construction, with stainless steel interior, toughened glass and lacquered exterior in various colours. The finishes are solid brass.