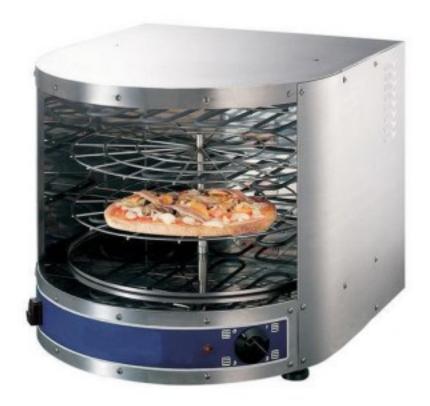

## **Girabruschette Inox version**

## Description

This Girabruschetta is equipped with two rotating cooking grids and a switch for cooking on one or both grids. The stainless steel rack is supplied as standard and can be placed on the oven itself. Electrical power: 3 heating elements of 1100 W (1.1 kW) each can be operated separately.