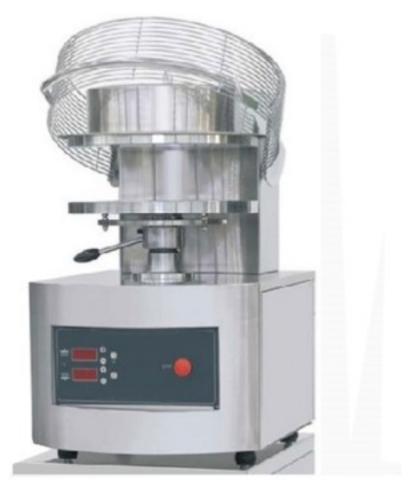

## **Description**

Hot pizza moulding machine ideal for moulding pizza dough discs up to 52 cm in diameter. Its main features are: The high hourly output, up to 400 pizzas per hour, without the use of skilled labour. The perfect uniformity of shape and thickness of the dough disc without sacrificing the traditional edge, achieved thanks to the special conformation of the chrome plates. The possibility of easily varying the thickness of the dough discs. The creation, thanks to the action of the electronically controlled temperature of the plates, of a thin solid layer of starch gel on the outside of the dough, which allows, by retaining the gas, perfect baking of the pizza even on the inside. This equipment, made entirely of stainless steel, is equipped with all the safety devices required by international standards.