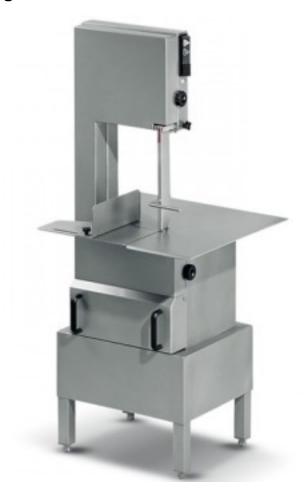

## **Description**

Bone saw made of AISI 304 stainless steel. Interlocked drip tray accessible from outside. Easily removable door for easy cleaning. Calibrated pulleys made of polished aluminium. Sealed bearings on pulley. Motor protection with oil seal. Quick release upper pulley for easy cleaning and blade change. Removable upper pulley for thorough cleaning. Easily removable and replaceable scrapers. Powerful 6 and 8-pole motors develop great power with little absorption. Single-phase motors with thermal protection as standard. Washable with water spray. 24 V IP 54 controls with motor brake.