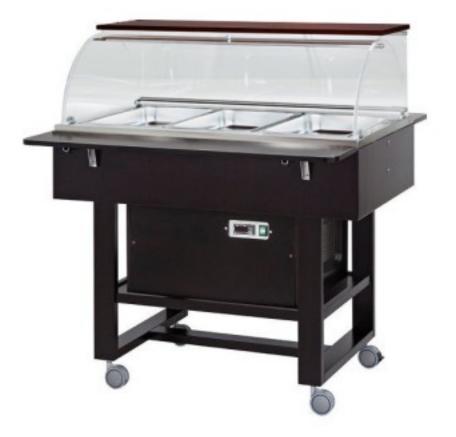

## Wenge wood refrigerated display case with dome and shelf -5°C +5°C

## Description

Wenge wood refrigerated trolley with Plexiglas dome. Static refrigeration. Temperature +2°C + 10°C, or -5°C +5°C, with lids in place. Single-phase power supply. Capacity 3 GN1/1 trays (NOT INCLUDED). single shelf.