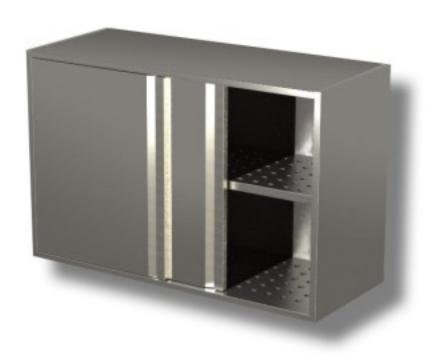

## Stainless steel wall unit with drainer 1 shelf height 650 mm 2 sliding doors 1700x400x650h mm

## Description

Stainless steel wall unit with sliding doors 1 shelf and draining board 170x40x65h cm.

60 and 70 cm wall units WILL BE PRODUCED WITH 1 HINGED DOOR

Wall units 80 and 90 cm WILL BE PRODUCED WITH 2 HINGED DOORS