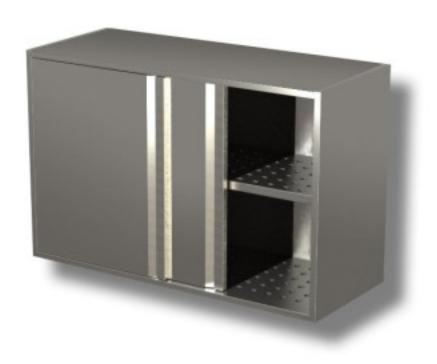

Cod: 40060020020408

Stainless steel wall unit with drainer 1 shelf height 650 mm 2 sliding doors 1000x400x650h mm

## Description

Stainless steel wall unit with sliding doors 1 shelf and draining board 100x40x65h cm.

60 and 70 cm wall units WILL BE PRODUCED WITH 1 HINGED DOOR

Wall units 80 and 90 cm WILL BE PRODUCED WITH 2 HINGED DOORS