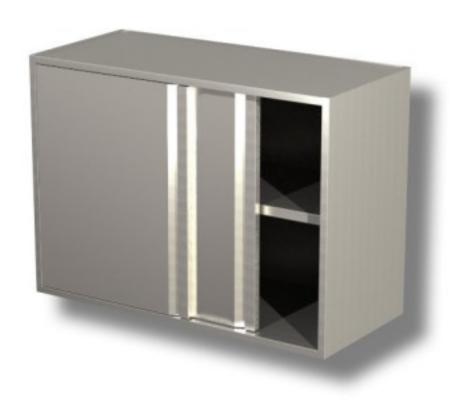

## Stainless steel wall unit with doors and 1 shelf height 650 mm 2 sliding doors 2000x400x650h mm

## Description

Stainless steel wall unit with 2 sliding doors and 1 shelf 200x40x65h cm of very high quality and resistance with Sliding Doors very useful to optimise space and comfort, equipped with a shelf also in stainless steel