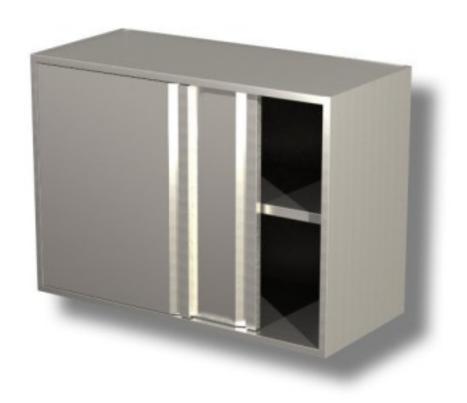

# Stainless steel wall unit with doors and 1 shelf height 650 mm 2 sliding doors 1800x400x650h mm

## Description

Stainless steel wall unit with 2 sliding doors and 1 shelf 180x40x65 cm of very high quality and resistance with Sliding Doors very useful to optimise space and comfort, equipped with a shelf also in stainless steel