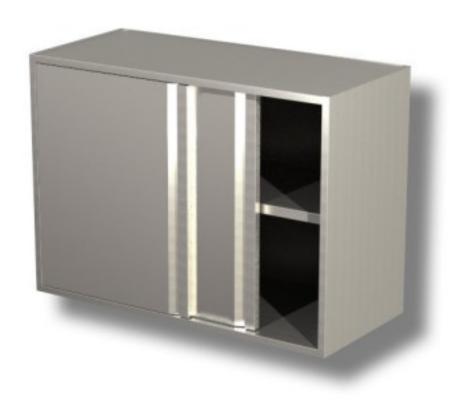

# Stainless steel wall unit with doors and 1 shelf height 650 mm 2 sliding doors 1700x400x650h mm

# Description

Stainless steel wall unit with 2 sliding doors and 1 shelf Wall unit 170x40x65 cm of very high quality and resistance with Sliding Doors very useful to optimise space and comfort, equipped with a shelf also in stainless steel