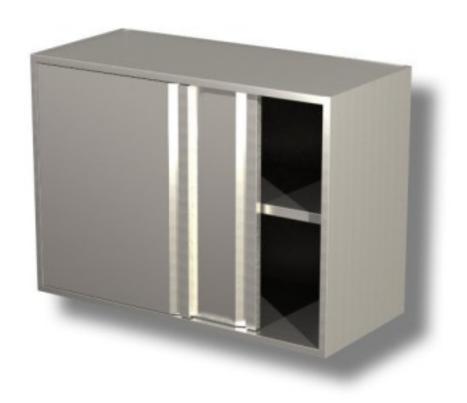

# Stainless steel wall unit with doors and 1 shelf height 650 mm 2 sliding doors 1500x400x650h mm

# Description

Stainless steel wall unit with 2 sliding doors and 1 shelf 150x40x65 cm of very high quality and resistance with Sliding Doors very useful to optimise space and comfort, equipped with a shelf also in stainless steel