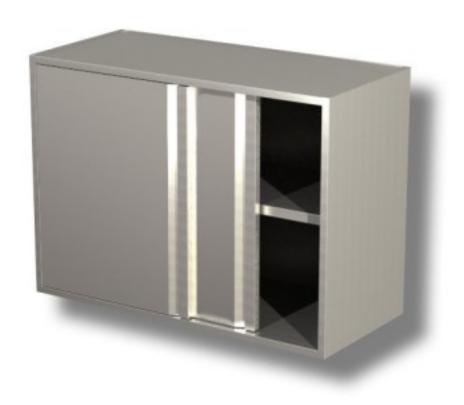

Cod: 3320020020423

Stainless steel wall unit with doors and 1 shelf height 650 mm 2 sliding doors 1300x400x650h mm

## Description

Stainless Steel wall unit of very high quality and resistance with Sliding Doors useful for optimising space and convenience, also equipped with a shelf in stainless steel

- 60 - 70 - 80 - 90 cm HANGING DOOR WILL BE PRODUCED WITH SLIDING DOOR -

## **Dimensions**

| Dimensioni esterne | 1300x400x650 mm |
|--------------------|-----------------|
|--------------------|-----------------|