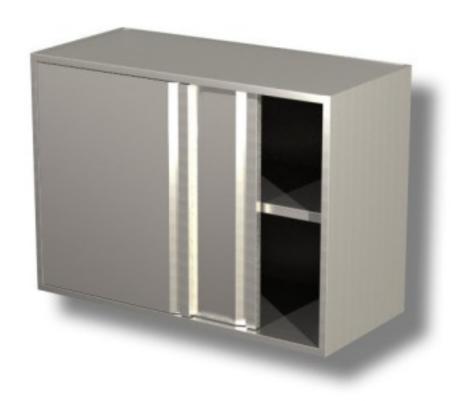

## Stainless steel wall unit with doors and 1 shelf height 650 mm 2 sliding doors 1100x400x650h mm

## Description

Stainless steel wall unit with 2 sliding doors and 1 shelf 110x40x65h cm of very high quality and resistance with Sliding Doors very useful to optimise space and comfort, equipped with a shelf also in stainless steel - HUTCHES OF DIMENSIONS 60 - 70 - 80 - 90 cm WILL BE PRODUCED WITH SLIDING DOOR -