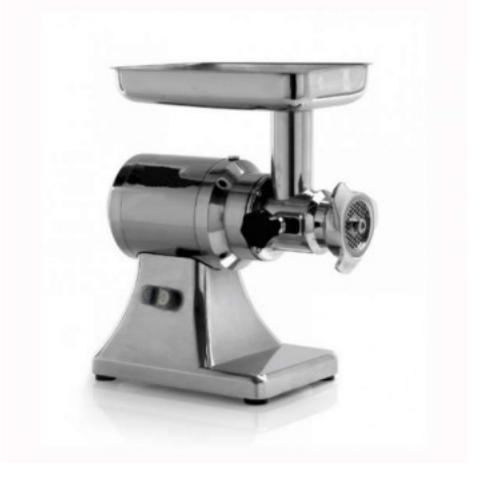

## Meat grinder production 300 Kg/h mouth 82 ø three-phase

## Description

Meat mincer made of die-cast and polished aluminium alloy. Elegant stainless steel band on motor housing. Helical gears in oil-bath hardened steel. Ventilated asynchronous motor with thermal protection. Removable meat grinding unit available in: a) Food-grade cast iron with electroless nickel plating treatment b) Anodised aluminium (12-22) c) AISI 304 stainless steel. Stainless steel self-sharpening dies as standard. Feed dimensions 120 x 52 mm. Discharge dimensions 8/60 mm 12/70 mm 22/82 mm 32/ 98 mm. Stainless steel hopper and collecting plate. ABS pestle. 24 volt controls.