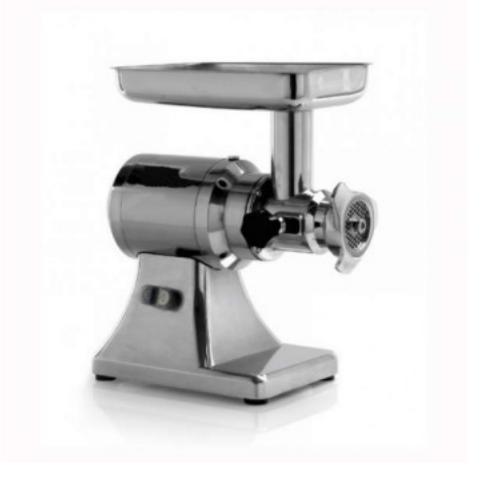

## Description

Meat mincer made of die-cast and polished aluminium alloy. Elegant stainless steel band on motor housing. Helical gears in oil-bath hardened steel. Ventilated asynchronous motor with thermal protection. Removable meat grinding unit available in: a) Food-grade cast iron with electroless nickel plating treatment b) Anodised aluminium (12-22) c) AISI 304 stainless steel. Stainless steel self-sharpening dies as standard. Feed dimensions 120 x 52 mm. Discharge dimensions 8/60 mm 12/70 mm 22/82 mm 32/ 98 mm. Stainless steel hopper and collecting plate. ABS pestle. 24 volt controls.