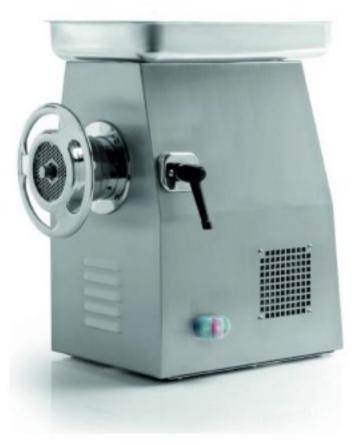

## Stainless steel mincer mouth ø 98 mm capacity 600 kg/h single-phase

## Description

The meat grinder is professional in stainless steel designed to meet the needs of butcher shops, hypermarkets and large communities. More compact than some common meat mincers. The unit is easily removable from the machine body for quick and easy cleaning, even in a dishwasher. It has a protection microswitch, and reverse, thermal protection and an additional cooling fan are standard. The gears are in an oil bath and the motor is induction driven. The mincer complies with current EC regulations.