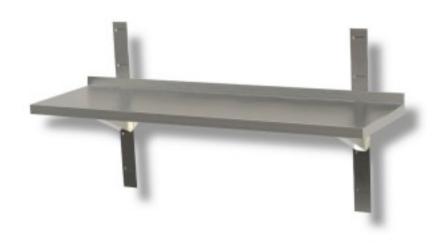

## Smooth stainless steel wall shelf depth 400 mm 1000x400x40h mm

## Description

Smooth stainless steel wall shelf including brackets and racks. Variable length from 60 to 200 cm.

THE SLOPES 170 - 180 - 190 - 200 cm WILL BE MOUNTED WITH 3 BRACKETS AND 3 CRACKS.