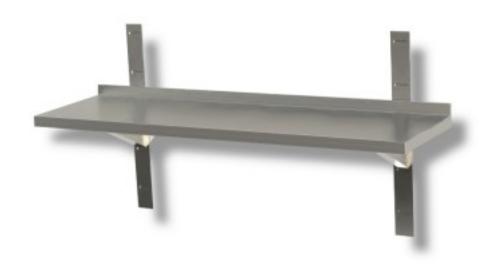

## Smooth stainless steel wall shelf depth 300 mm 1600x300x40h mm

## Description

Smooth stainless steel wall shelf including brackets and racks. Variable length from 60 to 200 cm.

THE SLOPES 170 - 180 - 190 - 200 cm WILL BE MOUNTED WITH 3 BRACKETS AND 3 CRACKS.