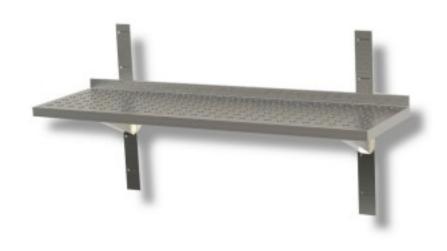

## Stainless steel perforated wall shelf depth 300 mm 1600x300x40h mm

## Description

Perforated stainless steel wall shelf including brackets and racks. Variable length from 60 to 200 cm.

Wall brackets 170 - 180 - 190 - 200 cm WILL BE MOUNTED WITH 3 BRACKETS AND 3 CRACKS.