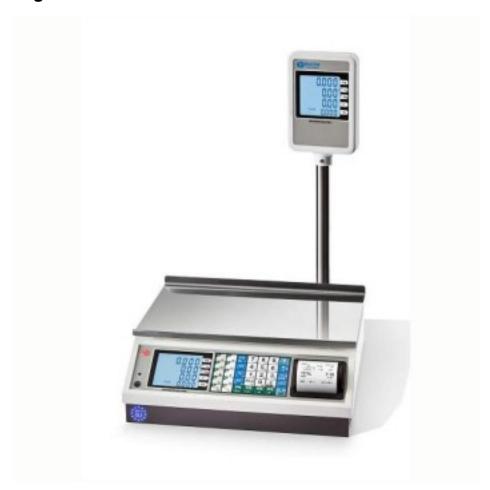

## Approved scale with receipt and tower 4 operators max. capacity 30 kg division 5/10 g

## Description

Compact scale with price calculation function and receipt printing, 1000 programmable PLUs (name, price, tare, VAT, Department and Barcode) with included software. Four customisable vendors on receipt, six header lines on receipt and logo. Two LCD displays, 36 mechanical keys, full range Tare function and programmable energy-saving backlighting. Connection for connection to 8 scales Standard connection for PC programming and drawer peripherals. 5 g division is for weight from 0 to 15 kg, 10 g division is for weight from 15 to 30 kg.