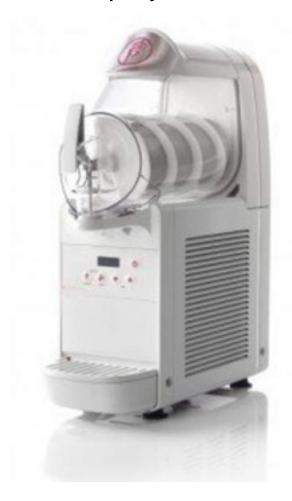

## Dessert / Semifreddo machine capacity 6 lt

## **Description**

A technically advanced Dessert / Semifreddo machine, born from the needs of those who want to satisfy their customers with a dessert ice cream that is always exceptional. Compact, conceived for easy use, with a sober and elegant design, born to be noticed and to present ice cream at its best. An exclusively Italian product for venues that want excellence.