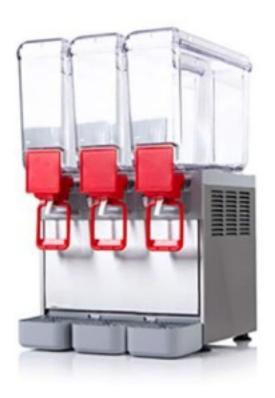

## Countertop beverage dispenser 3 basins 8 litres

## Description

Easy-to-use and versatile dispensers are designed to cool all types of non-carbonated beverages thanks to the magnetically driven submersible pump. Quick and easy to disassemble, they allow perfect cleaning, saving time and making your work simple and profitable. Containers made of unbreakable food-grade polycarbonate.