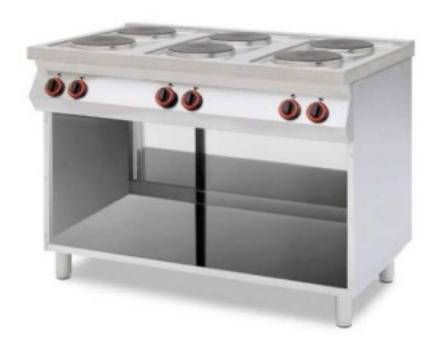

## Professional electric 6-plate cooker with open compartment

## Description

Kitchen 6 Electric Hotplates + Storage compartment 1200x700x900h mm. Stainless steel structure. Thermosetting plastic knobs. Heating by means of electric round cast-iron plates. 6 Plates Ø 220 mm. Height-adjustable stainless steel feet.