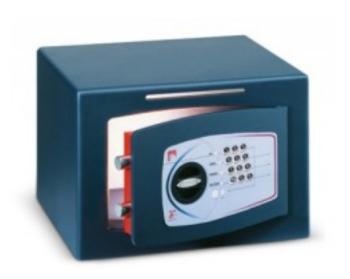

## Safe with slot for bagging programmable opening 490x350x430h mm

## Description

Safe with slot for bagging. Digital electronic lock controlled by a highly reliable electronic device. Emergency key supplied. Programmable delayed opening 0-99 minutes. Door and front 10 mm thick. Body thickness 5 mm. Front opening with internal slide and anti-priming protection.